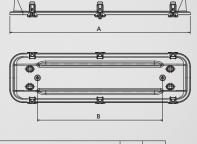

#### **Extra Wide beam** Glass Diffuser Stainless Steel

| Power (W) | Dimensions (mm) | Luminous flux<br>(Im) Tj= 25 °C | Part numbers | Power Supply |
|-----------|-----------------|---------------------------------|--------------|--------------|
| 24W       | 690X200X100 mm  | 3300lm                          | 822142EX     |              |
| 38W       | 1300X200X100 mm | 5600lm                          | 822242EX     | Electronic   |
| 44W       | 1600X200X100 mm | 6500lm                          | 822342EX     |              |