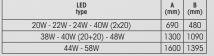

#### **Extra Wide beam** Glass Diffuser Stainless Steel

| Power (W) | Dimensions (mm) | Luminous flux<br>(Im) Tj= 25 °C | Part numbers | Power Supply |
|-----------|-----------------|---------------------------------|--------------|--------------|
| 24W       | 690X200X100 mm  | 3300lm                          | 822142EX     |              |
| 38W       | 1300X200X100 mm | 5600lm                          | 822242EX     | Electronic   |
| 44W       | 1600X200X100 mm | 6500lm                          | 822342EX     |              |