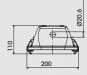

#### **Extra Wide beam** Glass Diffuser Stainless Steel

| Power (W) | Dimensions (mm) | Luminous flux<br>(Im) Tj= 25 °C | Part numbers | Power Supply |
|-----------|-----------------|---------------------------------|--------------|--------------|
| 24W       | 690X200X100 mm  | 3300lm                          | 822142EX     |              |
| 38W       | 1300X200X100 mm | 5600lm                          | 822242EX     | Electronic   |
| 44W       | 1600X200X100 mm | 6500lm                          | 822342EX     |              |