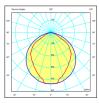

#### **Extra Wide beam** Glass Diffuser Stainless Steel

| Power (W) | Dimensions (mm) | Luminous flux<br>(Im) Tj= 25 °C | Part numbers | Power Supply |
|-----------|-----------------|---------------------------------|--------------|--------------|
| 24W       | 690X200X100 mm  | 3300lm                          | 822142EX     |              |
| 38W       | 1300X200X100 mm | 5600lm                          | 822242EX     | Electronic   |
| 44W       | 1600X200X100 mm | 6500lm                          | 822342EX     |              |