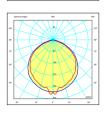

#### **Extra Wide beam** Glass Diffuser Stainless Steel

| Power (W) | Dimensions (mm) | Luminous flux<br>(Im) Tj= 25 °C | Part numbers | Power Supply |
|-----------|-----------------|---------------------------------|--------------|--------------|
| 24W       | 690X200X100 mm  | 3300lm                          | 822142EX     |              |
| 38W       | 1300X200X100 mm | 5600lm                          | 822242EX     | Electronic   |
| 44W       | 1600X200X100 mm | 6500lm                          | 822342EX     |              |