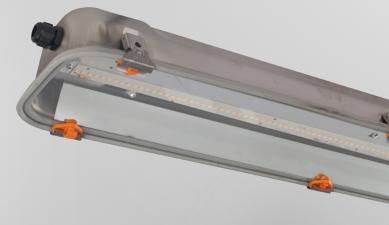

# RINO ATEX

STAINLESS STEEL

Watertight Linear lighting fixtures for installation in areas at risk of explosive atmospheres as defined in ATEX Directive 2014/34/EU

Equipped with LED strips, installed on an ultra bright aluminium reflector and the diffuser in tampered glass without the metallic frame

# **Rino LED - Atex**

LED Linear Lighting for Ceiling / Wall mounting Suitable for ZONE 2 (GAS) and 22 (DUST)