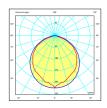

#### **Extra Wide beam** Glass Diffuser Stainless Steel

| Power (W) | Dimensions (mm) | Luminous flux<br>(Im) Tj= 25 °C | Part numbers | Power Supply |
|-----------|-----------------|---------------------------------|--------------|--------------|
| 24W       | 690X200X100 mm  | 3300lm                          | 822142EX     |              |
| 38W       | 1300X200X100 mm | 5600lm                          | 822242EX     | Electronic   |
| 44W       | 1600X200X100 mm | 6500lm                          | 822342EX     |              |